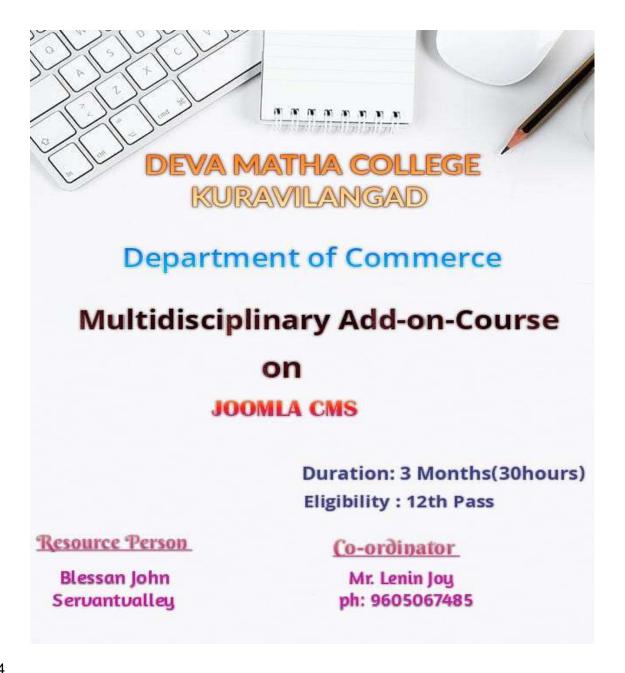

### WEB DESIGNING USING JOOMLA CMS

**Conducted for UG Students** 

Academic Year: 2019-20

Joomla is a multidisciplinary add-on course offered by Department of Commerce (SF). The duration of the course is 3 Months (30 hours). Joomla is web content management system software that is free and open-source to use. It was developed by Open-Source Matters Inc. and Joomla Community developers. It was purely written in PHP programming language. It was initially released in the year 2005 and was licensed under GNU General Public License. It is based on the MVC design model framework. It supports different cross-platform operating systems. The several features of this Joomla open-source software are – it supports multiple languages of more than 70 across the globe, Search Engine Optimization feature, extensions support, user and menu management including cache management, flexible to use, and also free to use. It also contains built-in SEO tools.

### **JOOMLA CMS**

Course Coordinator: Mr. Lenin Joy, Assistant Professor, Department of Commerce (SF)

Duration: 30 Hours Intake in a batch: 25-30

The Main Objectives of this course are:

- 1. To provide students a complete guide from beginners to advanced concepts related to Joomla
- 2. To make them aware of build, manage and publish web content, blogs, intranet, and mobile applications. It is one of the content management systems (CMS) software for publishing web content.

### **Resource Person**

Blessan John Servantvalley